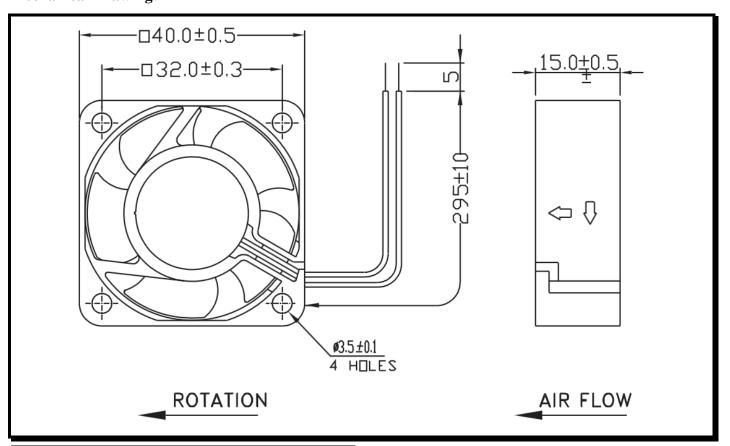

### **Mechanical Drawing:**

#### **Termination:**

 $295\pm10$  mm Lead wires, AWG 26, UL 1007

**Agency Approvals:** UL, CUL, TUV, CE